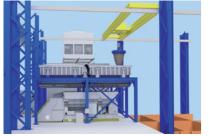

## **Furnace Design**

- Open design for easy maintenance
- Water-cooled magnetic yokes
- Separate furnace head for easy exchange

2 | Type IFM-S Type IFM-S | 3

# 2 furnaces, 1 converter – TWIN-POWER® principle

- Converter power freely distributable between both furnaces
- Melting in one furnace and simultaneously sintering or holding in the other possible
- Improved usage of the converter
- Lower maintenance costs
- Lower investment costs compared to separated power supplied

TWIN-POWER® principle