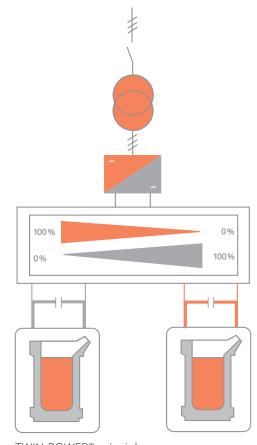

# 2 furnaces, 1 converter – TWIN-POWER® principle

- Converter power freely distributable between both furnaces
- Melting in one furnace and simultaneously sintering or holding in the other possible
- Improved usage of the converter
- Lower maintenance costs
- Lower investment costs compared to separated power supplied

TWIN-POWER® principle