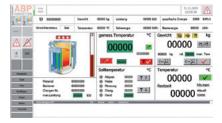

### Meltprocessor PRODAPT® - Enterprise

- PC-based solution
- Calculation of energy request according to the furnace content
- Control of energy supply for melting and holding operation, as well as for cold-start and sintering
- Monitoring and visualization of operation data and conditions
- System monitoring and alarm function
- Reporting function
- Data exchange with SCADA systems possible

Meltprocessor PRODAPT®