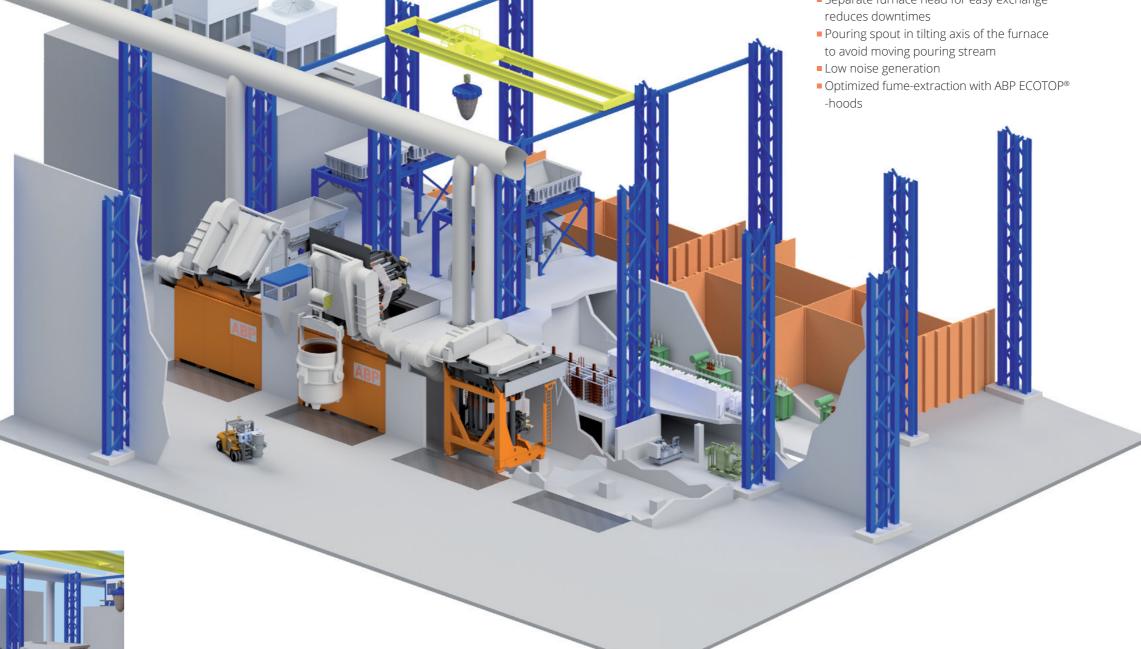

## **Furnace Design**

- Open design for easy maintenance
- Water-cooled magnetic yokes
- Separate furnace head for easy exchange

2 | Type IFM-S Type IFM-S | 3

# 2 furnaces, 1 converter – TWIN-POWER® principle

- Converter power freely distributable between both furnaces
- Melting in one furnace and simultaneously sintering or holding in the other possible
- Improved usage of the converter
- Lower maintenance costs
- Lower investment costs compared to separated power supplied

TWIN-POWER® principle