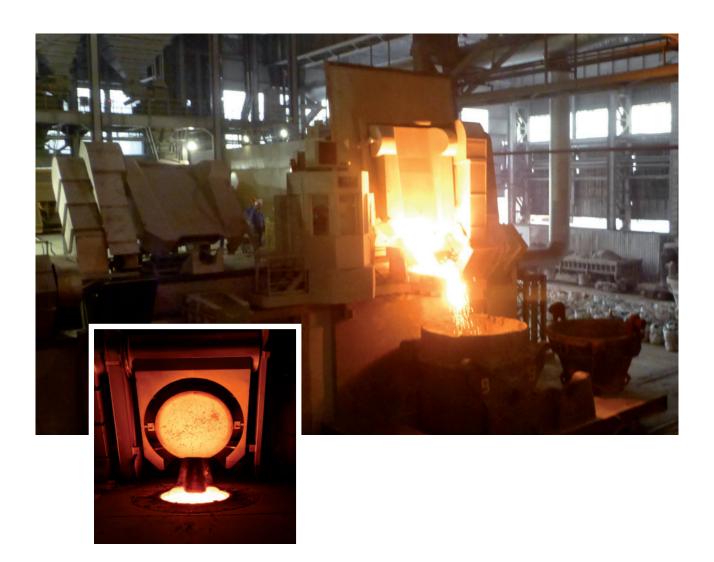

# Melting

MF Induction Furnace Type IFM-S

# MF Induction Furnace

# Type IFM-S