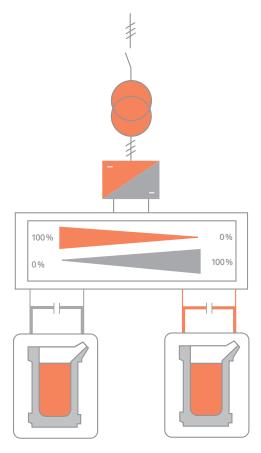

## 2 furnaces, 1 converter – TWIN-POWER® principle

- Converter power freely distributable between both furnaces
- Refractory of a furnace can be sintered, while melting operation of the other
- Simultaneously holding of melt in one furnace, while melting in the other
- Improved usage of the converter
- Lower maintenance costs
- Lower investment costs compared to separated power supplied

TWIN-POWER® principle