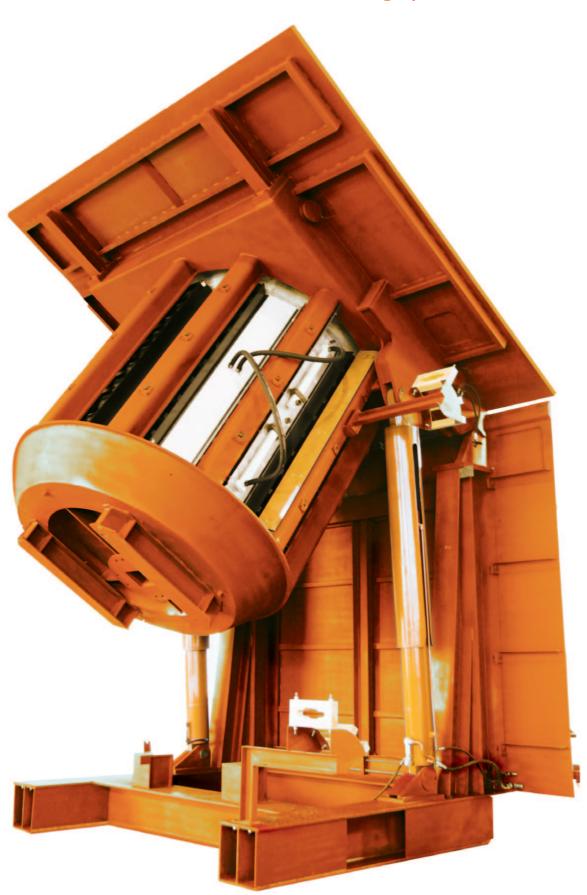

## **Furnace Design**

- Open design for easy maintenance
- Magnetic yokes
- Separate furnace head for easy exchange
- Segmental technology
- Optimized fume-extraction with ABP ECOTOP®-hoods

## Coil Design

- Long lifetime, based on rectangular copper profile
- Segmental technology allows "breathing" of the coil
- Low energy consumption
- Headgehog coil for higher safety

2 | Type LFS | Type LFS