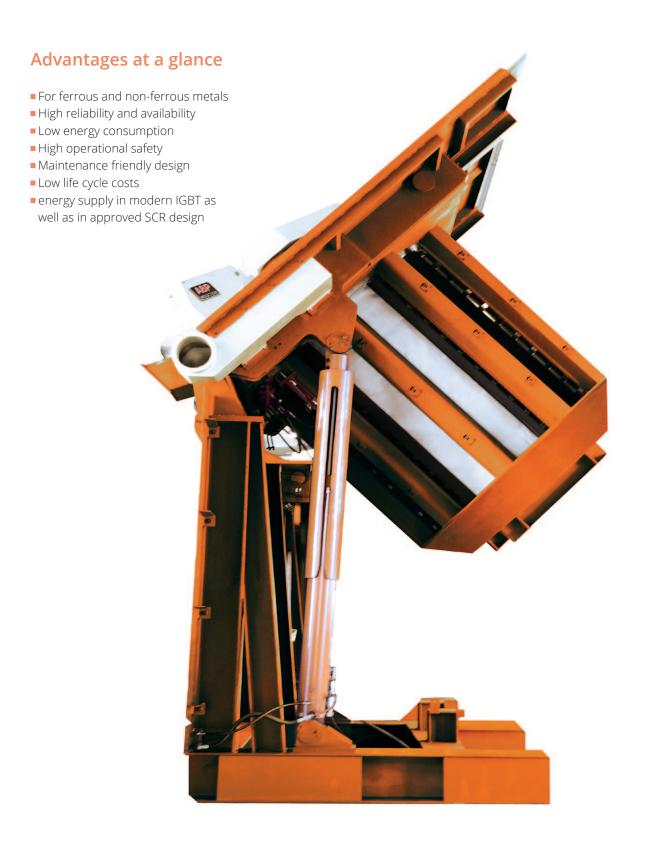

## **Furnace Design**

- Open design for easy maintenance
- Magnetic yokes
- Separate furnace head for easy exchange
- Segmental technology
- Optimized fume-extraction with ABP ECOTOP®-hoods

## Coil Design

- Long lifetime, based on rectangular copper profile
- Segmental technology allows "breathing" of the coil
- Low energy consumption
- Headgehog coil for higher safety

2 | Type LFS | Type LFS