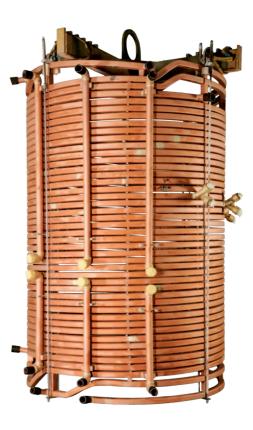

## Coil Design

- Long lifetime, based on rectangular copper profile
- Segmental technology allows "breathing" of the coil
- Low energy consumption
- Headgehog coil for higher safety

2 | Type LFS | Type LFS