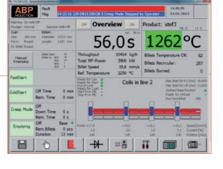

### Prodapt FX<sup>2</sup> - heating processor

- Creep mode: 10–20 % of nominal throughput
- Control of each zone
- Quick cold start capabilities
- Fully adjustable temperature curves

2 | Type EBS | 3

### Zone Control

### Zone control technology

- Uniform temperature profile, even with 20% of the nominal throughput
- Temperature adjustments to suit various grades of steel
- Optimal axial and radial temperature distribution
- No overheating whenever the throughput is altered
- Shorter heating lengths due to ABP's proprietary modular design