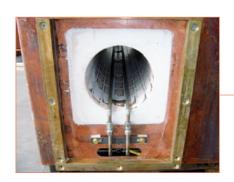

### Coil design

- Robust coil construction
- Full concrete body
- Cooled or non-cooled slide rails
- High efficiency coil copper profiles
- Low energy consumption