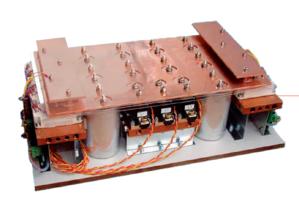

### **IGBT** technology

- Expandable modular design
- No deionized water for the cooling circuit required
- Improved availability through short service times during a breakdown
- Easy assembly and maintenance
- Increased energy efficiency
- Performance factor of cos-φ > 0,95