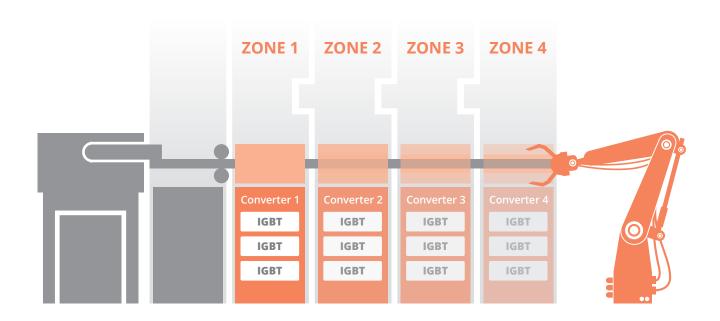

### Zone Control

### Zone control technology

- Uniform temperature profile, even with 20% of the nominal throughput
- Temperature adjustments to suit various grades of steel
- Optimal axial and radial temperature distribution
- No overheating whenever the throughput is altered
- Shorter heating lengths due to ABP's proprietary modular design