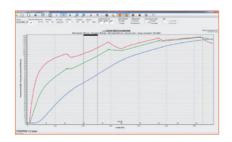

### **THERMPROF® Simulation Software**

The THERMPROF® thermal profile calculator is used to optimize heating profiles.

### Various possibilities for optimization:

- Reduction in scale
- Optimizing energy consumption
- Optimizing axial temperature uniformity
- Reduction of billet adhesion