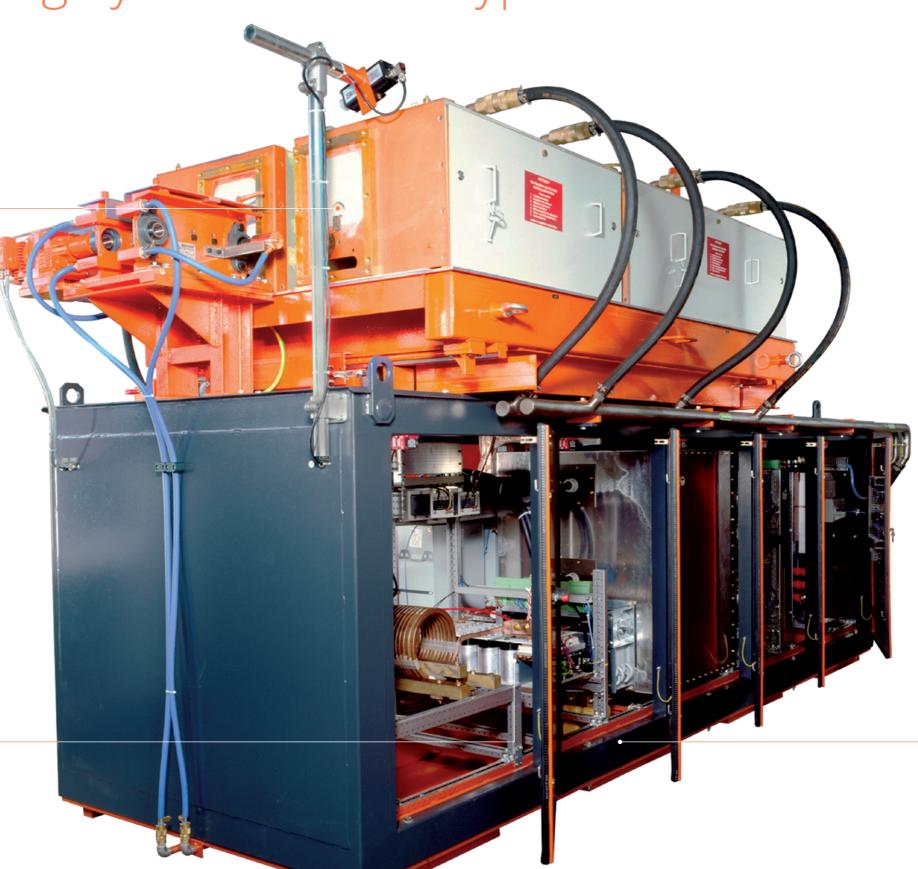

# Forging Induction heating Typ EBS

Induction Heating System

## Type EBS

### Advantages at a glance

- Control of each zone
- Fully adjustable temperature curves
- Shorter heating lengths due to ABP's proprietary modular design
- IGBT technology
- Low energy consumption
- Creep mode: 10–20 % of nominal throughput
- Performance factor of cos-φ > 0,95
- Turnkey solution incl. feeding and extraction