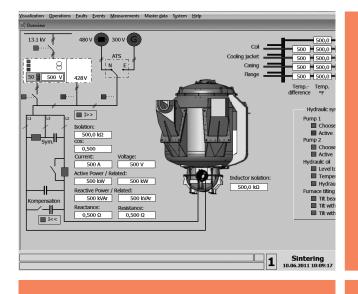

## Automation

Melt processor PRODAPT®

The PLC-based (PRODAPT<sup>®</sup> - Advanced) or PC-based (PRODAPT<sup>®</sup> - Enterprise) melt processor is easy to operate and supports the operator to handle the induction furnace and to reach the highest possible melt quality. Saves energy, secures quality and reduces downtimes.

## **Functions**

- Manual and automatic melt mode
- Holding mode
- Automatic sintering based on programmable sinter curves
- Automatic cold-start function
- Event and fault management
- Interface to temperature measurement devices and load cells
- Batch protocol
- Measurement, visualization and evaluation of important values
- Material data administration